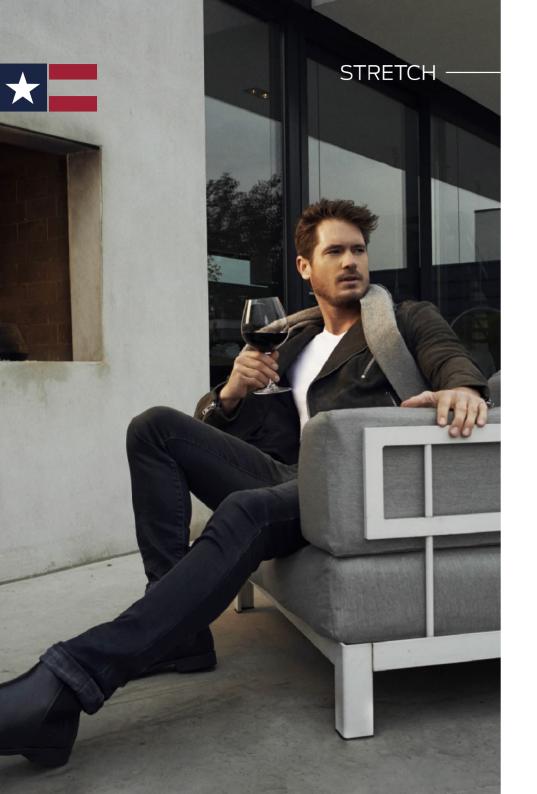

STRETCH O 2-PACK

ART. NO COLOR **6500 WHITE** 

WHITE (also available in size 3XL)

6510 DENIM 6520 BLACK

STRETCH V 2-PACK

6600 WI

WHITE (also available in size 3XL)

6610 6620

#### Productinfo

Our most fitted T-shirt with trendy collar, also available with extra deep V-neck for 'invisible' T-shirt look. Very comfortable because of the stretch and long body length.

Compacted, enzyme silicon washed, 95% combed cotton  $\!\!/$  5% elasthan, 170 gsm.