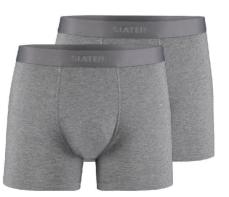

**BOXERSHORT 2-PACK** 

5-

ART. NO COLOR

8800 WHITE

8820 BLACK

8830 GREY MELANGE

## Productinfo

Very comfortable suited boxershort made from 65% Bamboo

viscose, 30% Cotton and 5% Elastane with Branded waistband

**BAMBOO** 