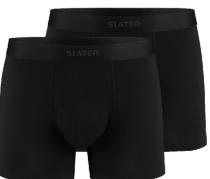

**BOXERSHORT 2-PACK** 

5-

ART. NO COLOR

8800 WHITE

8820 BLACK

8830 GREY MELANGE

## Productinfo

Very comfortable suited boxershort made from 65% Bamboo

viscose, 30% Cotton and 5% Elastane with Branded waistband

**BAMBOO** 