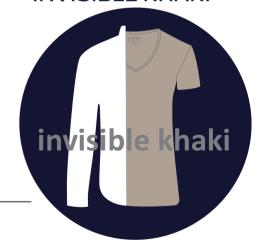

6740

DENIM BLACK

K 6700

WHITE

INVISIBLE KHAKI

#### Productinfo

Our most fitted T-shirt with trendy collar, also available with extra deep V-neck for 'invisible' T-shirt look. Very comfortable because of the stretch and long body length.

Compacted, enzyme silicon washed, 95% combed cotton  $\!\!/$  5% elasthan, 170 gsm.