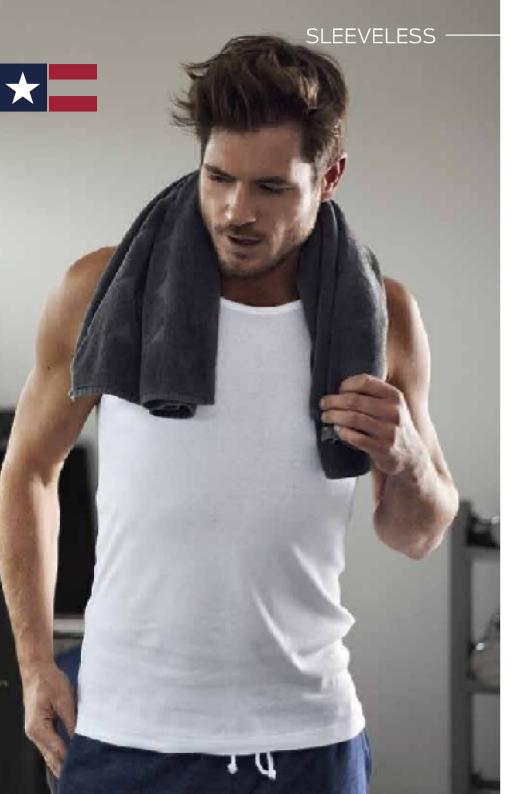

SLEEVELESS 1500 COTTON 1-PACK

SLEEVELESS V-NECK 1600 STRETCH 1-PACK

1600 WHITE

SLEEVELESS R-NECK 1700 STRETCH 1-PACK

700 WHITE

#### Productinfo

Sleeveless fitted O-neck and V-neck shirt in 95% combed cotton/ 5% elasthan, comfortable stretch quality.

Sleeveless relax, fitted O-neck shirt in 100% cotton single jersey

All products have a long body length.