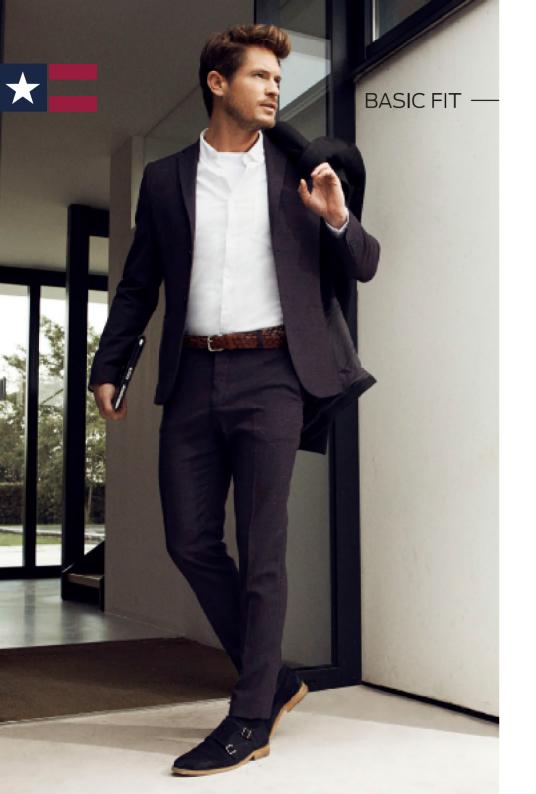

## Productinfo

Classic single jersey T-shirt with traditional collar, relaxed fit and long body length.

Compacted, enzyme silicon washed, 100% combed cotton,

145 gsm, no side seams.

SIZES

S-M-L-XL-XXL-3XL

BASIC FIT O 2-PACK