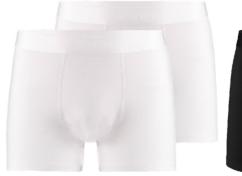

**BOXERSHORT 2-PACK** 

5-

ART. NO COLOR

8800 WHITE

8820 BLACK

8830 GREY MELANGE

## Productinfo

Very comfortable suited boxershort made from 65% Bamboo

viscose, 30% Cotton and 5% Elastane with Branded waistband

**BAMBOO** 