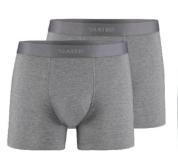

BAMBOO BOXERSHORT 2-PACK SIZES

S-M-L-XL-XXL

ART. NO COLOR

8800 WHITE

8810 NAVY

8820 BLACK

8830 GREY MELANGE

### Productinfo

Very comfortable suited boxershort made from 65% Bamboo

viscose, 30% Cotton and 5% Elastane with Branded waistband