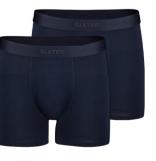

BAMBOO BOXERSHORT 2-PACK SIZES

S-M-L-XL-XXL

ART. NO COLOR

8800 WHITE

8810 NAVY

8820 BLACK

8830 GREY MELANGE

### Productinfo

Very comfortable suited boxershort made from 65% Bamboo

viscose, 30% Cotton and 5% Elastane with Branded waistband