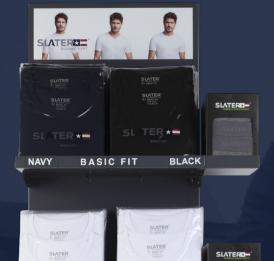

b quality.

Compacted, double enzyme silicon washed, 100% combed cotton, 1x1 rib, 190 gsm.





SIZES
S-M-L-XL-XXL

ART. NO COLOR **1500 WHITE** 

SLEEVELESS 1500 COTTON 1-PACK

SLEEVELESS V-NECK 1600 STRETCH 1-PACK

1600 WHITE

SLEEVELESS R-NECK 1700 STRETCH 1-PACK

700 WHITE



#### Productinfo

Sleeveless fitted O-neck and V-neck shirt in 95% combed cotton/ 5% elasthan, comfortable stretch quality.

Sleeveless relax, fitted O-neck shirt in 100% cotton single jersey

All products have a long body length.





BAMBOO BOXERSHORT 2-PACK SIZES

S-M-L-XL-XXL

ART. NO COLOR

8800 WHITE

8810 NAVY

8820 BLACK

8830 GREY MELANGE

### Productinfo

Very comfortable suited boxershort made from 65% Bamboo

viscose, 30% Cotton and 5% Elastane with Branded waistband







# **DISPLAY PRESENTATION**





SLATER



SLATER













## **THANK YOU**

Slater produces essentials for daily comfort. It's the first garment you put on and the last one you take off.

By wearing Slater products you choose to treat yourself and help the world to become a little bit better.

Thank you for letting us be a part of your basics world.

Thank you for choosing Slater.





Counter displays



Van Heuven Goedhartlaan 121 1181 KK Amstelveen T + 31 20 4487820 info@slater.nl www.slater.nl dealer.slater.nl