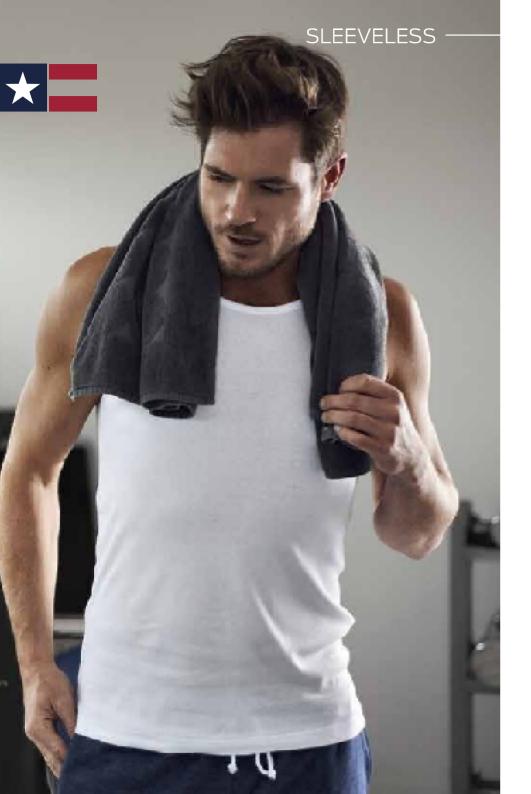

#### Productinfo

Sleeveless fitted O-neck and V-neck shirt in 95% combed cotton/ 5% elasthan, comfortable stretch quality.

Sleeveless relax, fitted O-neck shirt in 100% cotton single jersey

All products have a long body length.