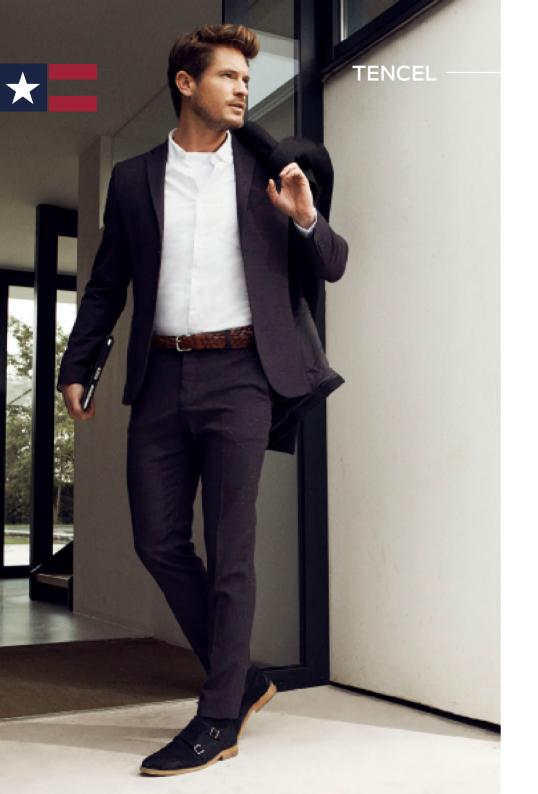

5% elasthan, 170 gsm.

SIZES S-M-L-XL-XXL-3XL

 $\star$ 

ART. NO COLOR

TENCEL 2-PACK 10+10 O-NECK 10+10 V-NECK

8100 WHITE 8200 WHITE

#### Productinfo

Tencel T-shirts are made from woodpulp coming among others from the Eucalyptus tree. Tencel has a long-lasting soft touch and offers wearing comfort. This second skin breathes comfortably in every season.

68% TENCEL™ / 28% BCI cotton / 5% Elastane, 180 gsm..

SIZES S-M-L-XL-XXL

ART. NO

COLOR

**BODY FIT O 1-PACK** 5500 **WHITE** 

BODY FIT V 1-PACK 5600

WHITE