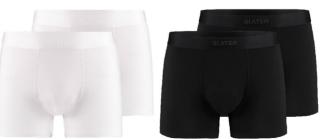

BAMBOO BOXERSHORT 2-PACK SIZES

S-M-L-XL-XXL

ART. NO COLOR

8800 WHITE

8810 NAVY

8820 BLACK

8830 GREY MELANGE

### Productinfo

Very comfortable suited boxershort made from 65% Bamboo

viscose, 30% Cotton and 5% Elastane with Branded waistband